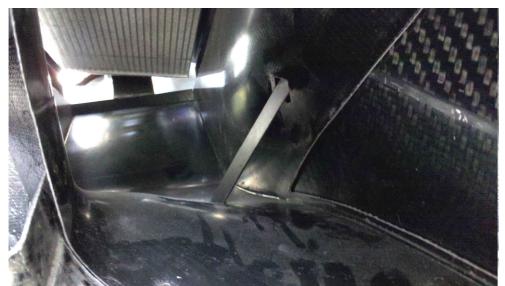

ugh the floors ø5.5mm respecting the following quotations:







#### RENAULT SPORT



This hole must be drilled in an aluminium insert (3) which is already in the floor:



Warning: there is already a hole (4) in the middle of the insert which could twist your drill.

Note: it is allowed to make a countersink on the lower side of the hole to fit a M5 CSK screw.

c. Trim the ducts as shown below: the quotes are only given to help you fitting them, but must be respected as much as possible:



Tub side view: left duct







## RENAULT SPORT





Top sectional view: lower face of the left duct

- d. Mount the stay in the duct then fit the duct on the car.
- e. Put a M5 screw for the upper part of the stay from inside the tub.
- f. Tighten the other side of the stay with another M5 screw.



Additional floor stay fitted: right hand side