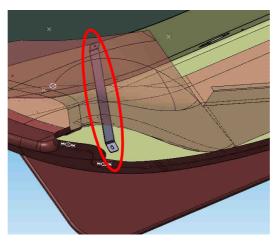

### RENAULT SPORT

To fit the stays, please respect the following instructions:

a. Drill a new hole (1) through the tub ø5.5mm respecting the following quotations:

b. Drill a new hole (2) through the floors ø5.5mm respecting the following quotations:

c. Trim the ducts as shown below: the quotes are only given to help you fitting them, but must be respected as much as possible:

Tub side view: left duct