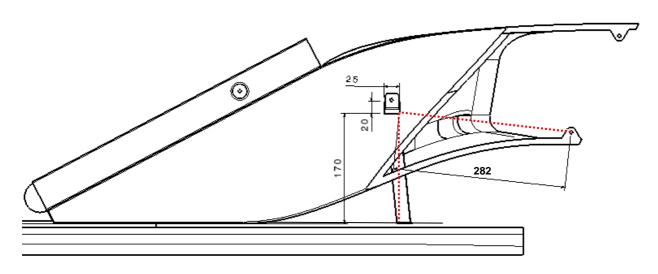

### RENAULT SPORT

To fit the stays, please respect the following instructions:

a. Drill a new hole (1) through the tub ø5.5mm respecting the following quotations:

b. Drill a new hole (2) through the floors ø5.5mm respecting the following quotations: