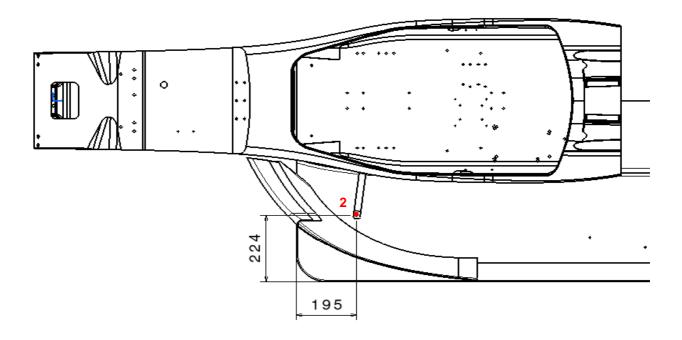

### RENAULT SPORT

To fit the stays, please respect the following instructions:

a. Drill a new hole (1) through the tub ø5.5mm respecting the following quotations:

b. Drill a new hole (2) through the floors ø5.5mm respecting the following quotations: