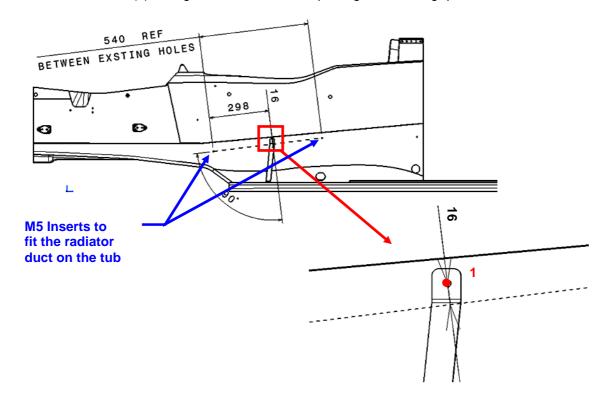

### RENAULT SPORT

To fit the stays, please respect the following instructions:

a. Drill a new hole (1) through the tub ø5.5mm respecting the following quotations:

b. Drill a new hole (2) through the floors ø5.5mm respecting the following quotations:

#### RENAULT SPORT

This hole must be drilled in an aluminium insert (3) which is already in the floor:

Warning: there is already a hole (4) in the middle of the insert which could twist your drill.

Note: it is allowed to make a countersink on the lower side of the hole to fit a M5 CSK screw.