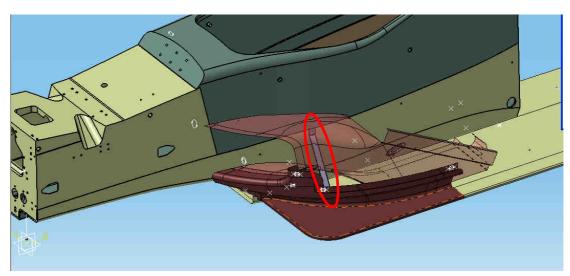

### RENAULT SPORT

To fit the stays, please respect the following instructions:

a. Drill a new hole (1) through the tub ø5.5mm respecting the following quotations:

b. Drill a new hole (2) through the floors ø5.5mm respecting the following quotations:

c. Trim the ducts as shown below: the quotes are only given to help you fitting them, but must be respected as much as possible:

Tub side view: left duct