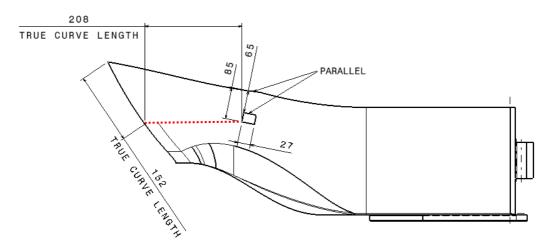

c. Trim the ducts as shown below: the quotes are only given to help you fitting them, but must be respected as much as possible:

Tub side view: left duct

## RENAULT SPORT

Top sectional view: lower face of the left duct

- d. Mount the stay in the duct then fit the duct on the car.
- e. Put a M5 screw for the upper part of the stay from inside the tub.
- f. Tighten the other side of the stay with another M5 screw.