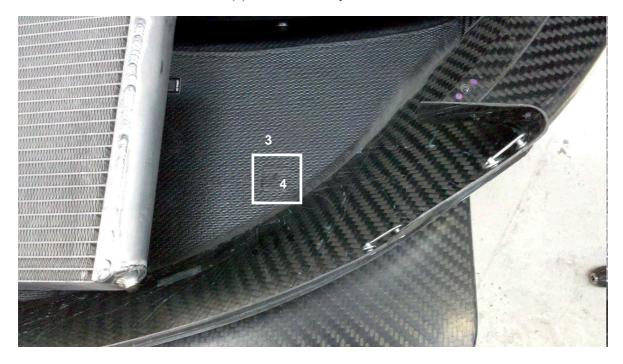

#### RENAULT SPORT

This hole must be drilled in an aluminium insert (3) which is already in the floor:

Warning: there is already a hole (4) in the middle of the insert which could twist your drill.

Note: it is allowed to make a countersink on the lower side of the hole to fit a M5 CSK screw.