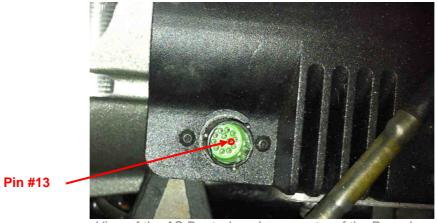

To know if your Powerbox is ok, you must check the resistance between the analog ground (pin #13) of the AS-Deutsch male connector and the ground which is behind the gearbox: the value must be next to  $0.5\Omega$ . If the value is really bigger or if there is no more resistance, the powerbox must be serviced to avoid any risk of failure. This service will be free of charge.

View of the AS Deutsch male connector of the Powerbox

If your Powerbox shows this default, there is no risk to run with it until the ground wire at the back of the Powerbox is perfectly connected to the gearbox.