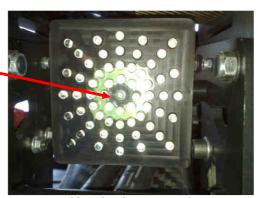

## 1. New rain light

All the rain lights presenting the following defaults can be exchanged for free:

Leds broken down as shown on the picture below:

• Plastic housing lost on track as shown below:

To see this screw means that the housing is missing

Housing lost on track

The new parts and their reliability have been improved on both aspects. To get a new rain light, your faulty one must be given back to your Renault Sport spare parts dealer.

**Note:** deadline for this offer: 30<sup>th</sup> of November, 2010.