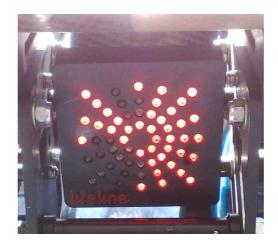

## 1. New rain light

All the rain lights presenting the following defaults can be exchanged for free:

Leds broken down as shown on the picture below:

• Plastic housing lost on track as shown below:

To see this screw means that the housing is missing

Housing lost on track

The new parts and their reliability have been improved on both aspects. To get a new rain light, your faulty one must be given back to your Renault Sport spare parts dealer.

**Note:** deadline for this offer: 30<sup>th</sup> of November, 2010.