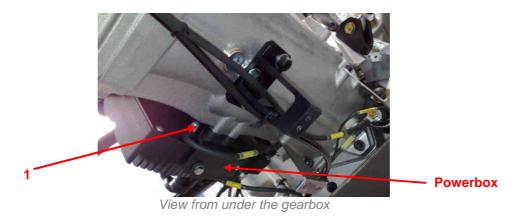

## 2. Check of the XAP powerbox

The analog ground (coming from the ECU) and the physical ground (1) of the Powerbox are normally connected by a small internal resistance.

In some cases (ie. if you run when the ground behind the powerbox is loosen), this resistance can burn trying to derivate all the current to the analog ground of the ECU.

To know if your Powerbox is ok, you must check the resistance between the analog ground (pin #13) of the AS-Deutsch male connector and the ground which is behind the gearbox: the value must be next to  $0.5\Omega$ . If the value is really bigger or if there is no more resistance, the powerbox must be serviced to avoid any risk of failure. This service will be free of charge.