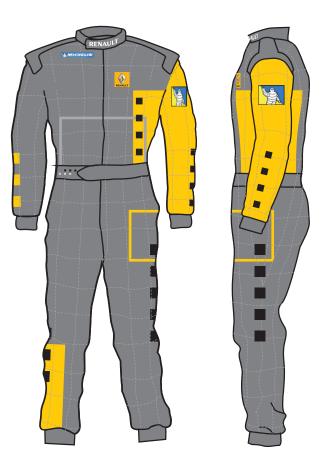

## Formula Renault 2.0 - NEC OFFICIAL IDENTIFICATION

RACECOM

Please observe paragraph 3.13.3 of the regulations for the Northern European Cup 2010.

MICHELIN Bip on the left upper arm.

П