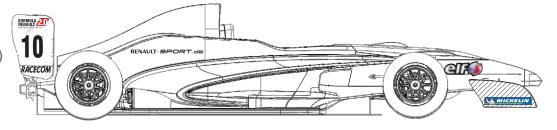

## Formula Renault 2.0 - NEC OFFICIAL IDENTIFICATION

- Base Colours for the cars are free. (Please observe ISG) 1. The side panels of the rear wing must be white.
- 2. These instructions are a part of the Regulations for the Northern European Cup 2010. (§3.13.2)

- The front start number mat must be fitted at a straight angle, 5. 50 mm above the Renault rhomb.
- Only startnumbers issued from 6. RENAULT DEUTSCHLAND AG & FR 2.0 EUROCUP are certified.

## **IMPORTANT:**

Only clean vehicles with completely fitted series sponsors kits will be scrutineered.

Stickers supplied from RENAULT DEUTSCHLAND AG may not be changed in any way.

9 2

## Formula Renault 2.0 - NEC OFFICIAL IDENTIFICATION

RACECOM

Please observe paragraph 3.13.3 of the regulations for the Northern European Cup 2010.

MICHELIN Bip on the left upper arm.

П